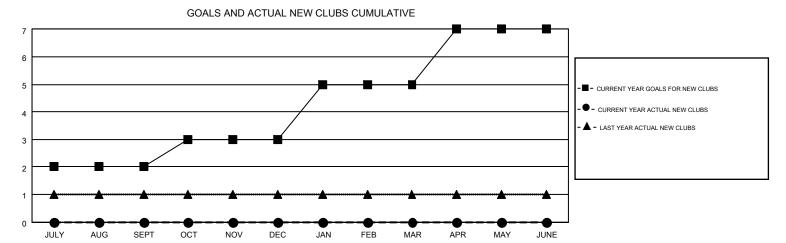

## MONTHLY MEMBERSHIP PROGRESS REPORT

Multiple District 49

Results as of: 11/30/2016

**LOCATION: ALASKA** 

GMT CA 1

GMT: GARY WONG

|               |                  | Clubs             |                  |                  | Members  RESULTS FOR 2016-2017 |                    |                                        |                    |                  |
|---------------|------------------|-------------------|------------------|------------------|--------------------------------|--------------------|----------------------------------------|--------------------|------------------|
|               | RESU             | LTS FOR 2016-2017 | •                |                  |                                |                    |                                        |                    |                  |
| QUARTER       | NEW CLUB<br>GOAL | NEW CLUBS         | DROPPED<br>CLUBS | NET<br>GAIN/LOSS | QUARTER                        | NEW MEMBER<br>GOAL | CHARTER AND<br>NEW<br>MEMBERS<br>ADDED | DROPPED<br>MEMBERS | NET<br>GAIN/LOSS |
| JULY/AUG/SEPT | 2                | 0                 | 0                | 0                | JULY/AUG/SEPT                  | 36                 | 50                                     | 101                | -51              |
| OCT/NOV/DEC   | 1                | 0                 | 0                | 0                | OCT/NOV/DEC                    | 27                 | 72                                     | 95                 | -23              |
| JAN/FEB/MAR   | 2                | 0                 | 0                | 0                | JAN/FEB/MAR                    | 43                 | 0                                      | 0                  | 0                |
| APR/MAY/JUNE  | 2                | 0                 | 0                | 0                | APR/MAY/JUNE                   | 49                 | 0                                      | 0                  | 0                |