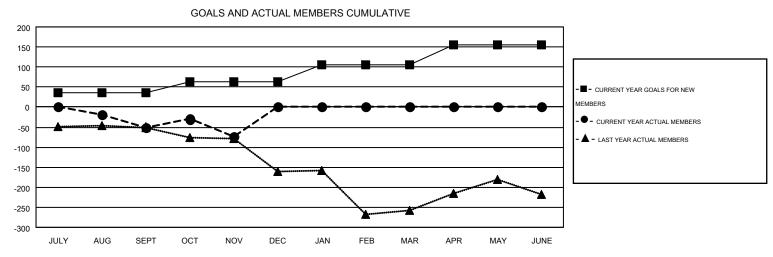

## MONTHLY MEMBERSHIP PROGRESS REPORT

Multiple District 49

Results as of: 11/30/2016

**LOCATION: ALASKA** 

GMT CA 1

GMT: GARY WONG

|               |                  | Clubs             |                  |                  | Members  RESULTS FOR 2016-2017 |                    |                                        |                    |                  |
|---------------|------------------|-------------------|------------------|------------------|--------------------------------|--------------------|----------------------------------------|--------------------|------------------|
|               | RESU             | LTS FOR 2016-2017 | •                |                  |                                |                    |                                        |                    |                  |
| QUARTER       | NEW CLUB<br>GOAL | NEW CLUBS         | DROPPED<br>CLUBS | NET<br>GAIN/LOSS | QUARTER                        | NEW MEMBER<br>GOAL | CHARTER AND<br>NEW<br>MEMBERS<br>ADDED | DROPPED<br>MEMBERS | NET<br>GAIN/LOSS |
| JULY/AUG/SEPT | 2                | 0                 | 0                | 0                | JULY/AUG/SEPT                  | 36                 | 50                                     | 101                | -51              |
| OCT/NOV/DEC   | 1                | 0                 | 0                | 0                | OCT/NOV/DEC                    | 27                 | 72                                     | 95                 | -23              |
| JAN/FEB/MAR   | 2                | 0                 | 0                | 0                | JAN/FEB/MAR                    | 43                 | 0                                      | 0                  | 0                |
| APR/MAY/JUNE  | 2                | 0                 | 0                | 0                | APR/MAY/JUNE                   | 49                 | 0                                      | 0                  | 0                |